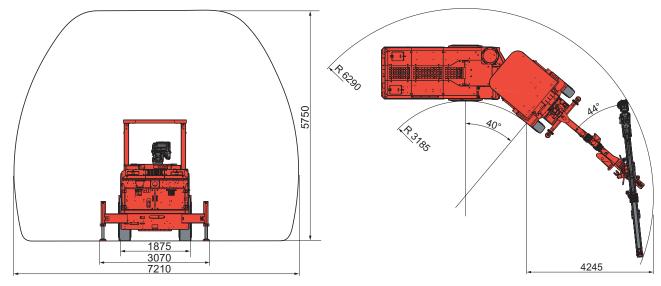

# Coverage area, turning radius

## Sandvik DD311 series products

| Model       | Drift<br>size class<br>m | No. of<br>booms | Coverage<br>m² | Max tunnel<br>size (h x w)<br>m | Rock drill | Feed length<br>ft | Controls | Canopy<br>/ cabin | Drilling<br>power     |
|-------------|--------------------------|-----------------|----------------|---------------------------------|------------|-------------------|----------|-------------------|-----------------------|
| DD311-40    | 3 x 3                    | 1               | 40             | 5.7 x 7.2                       | HLX 5      | 10 – 16           | Hydr.    | Canopy            | Electrical            |
| DD311-40C   | 3 x 3                    | 1               | 40             | 5.7 x 7.2                       | HLX 5      | 10 – 16           | Hydr.    | Cabin             | Electrical            |
| DD311D-40   | 3 x 3                    | 1               | 40             | 5.7 x 7.2                       | HLX 5      | 10 – 16           | Hydr.    | Canopy            | Diesel                |
| DD311D-40C  | 3 x 3                    | 1               | 40             | 5.7 x 7.2                       | HLX 5      | 10 – 16           | Hydr.    | Cabin             | Diesel                |
| DD311D-40E  | 3 x 3                    | 1               | 40             | 5.7 x 7.2                       | HLX 5      | 10 – 16           | Hydr.    | Canopy            | Diesel/<br>Electrical |
| DD311D-40CE | 3 x 3                    | 1               | 40             | 5.7 x 7.2                       | HLX 5      | 10 – 16           | Hydr.    | Cabin             | Diesel/<br>Electrical |