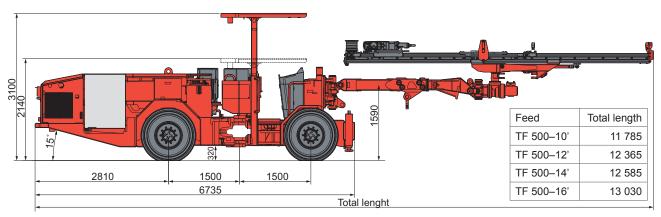

### Main dimensions, Sandvik DD311

See technical specification for dimensions of DD311D models